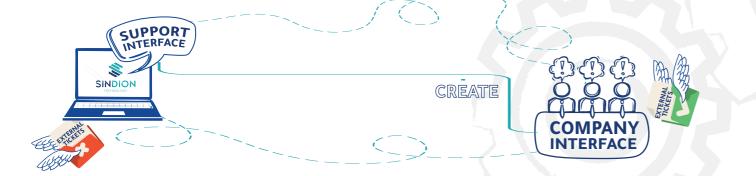

### TRIPLE S

Sindion support system

#### **ABOUT TRIPLE S**

It's a complete automated an integrated ticketing system that was built in Sindion when we noticed how much email was sent during the day between individual companies and between companies themselves.

Triple S was designed to be an organized and focused center for monitoring problems and providing support within companies, regardless of their size

#### **SIMPLICITY:**

Triple S is a bridge between any service provider and it's clients, companies and employees, without mails only with one click...

#### **USEABILITY:**

Triple S provide a mobile app for each role in the process to follow up his ticket, and make the service provider follow client issues step by step