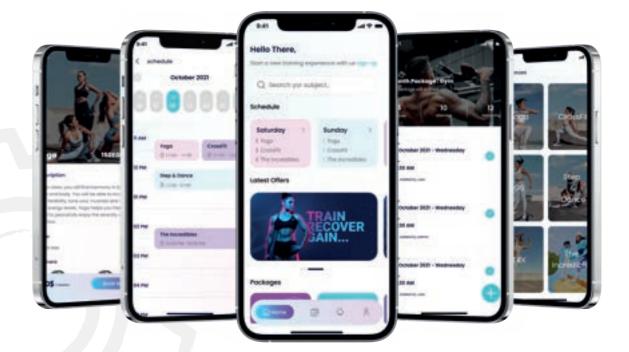

#### **ABOUT VIBE FIT**

This application was designed to serve the Vibe Gym based in Cairo, which is considered an open gym. Vibe Gym was designed to serve its users as well as those who in charge, as the app allows you, as a user, to see the various services that the gym provides, such as different exercises. And the gym itself, or even you can request a service of a private trainer.

The application also allows you to see the latest offers and the schedule of training sessions, as well as the different types of exercises and packages for each service provided by the gym. You can view the explanation of each exercise and know your trainer.