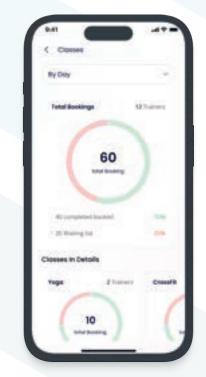

#### **ABOUT VIBE FIT**

This application was designed to serve the Vibe Gym based in Cairo, which is considered an open gym. Vibe Gym was designed to serve its users as well as those who in charge, as the app allows you, as a user, to see the various services that the gym provides, such as different exercises. And the gym itself, or even you can request a service of a private trainer.

The application also allows you to see the latest offers and the schedule of training sessions, as well as the different types of exercises and packages for each service provided by the gym. You can view the explanation of each exercise and know your trainer.