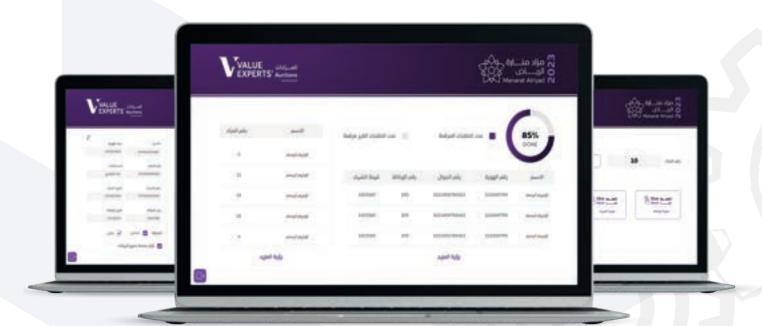

# **VALUE EXPERTS**

#### **ABOUT VALUE EXPERTS**

Sindion Technology Ltd has been the technical arm of value Experts for real-estate evaluation.

Since 2019, we have been responsible for developing, the property valuation system and workflow.

We built designed, controlled, and supported the Headquarter datacenter and entire infrastructure.