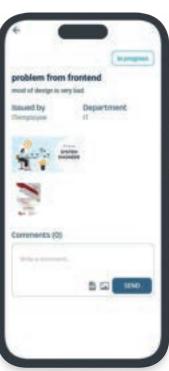

#### **USEABILITY:**

Triple S provide a mobile app for each role in the process to follow up his ticket, and make the service provider follow client issues step by step