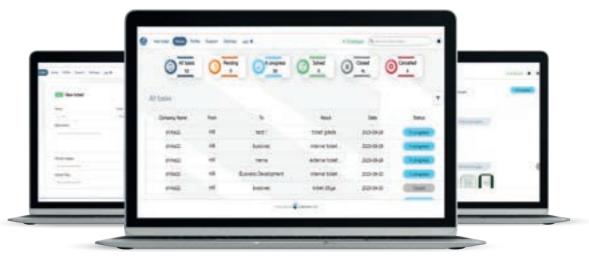

#### **ABOUT TRIPLE S**

It's a complete automated an integrated ticketing system that was built in Sindion when we noticed how much email was sent during the day between individual companies and between companies themselves.

Triple S was designed to be an organized and focused center for monitoring problems and providing support within companies, regardless of their size

#### **USEABILITY:**

Triple S provide a mobile app for each role in the process to follow up his ticket, and make the service provider follow client issues step by step