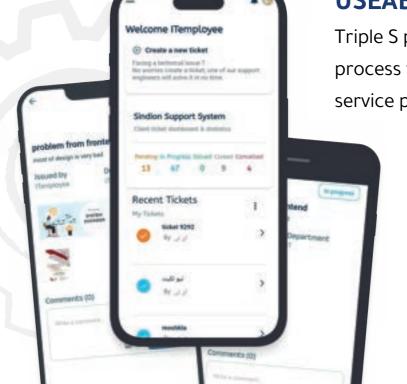

#### **USEABILITY:**

Triple S provide a mobile app for each role in the process to follow up his ticket, and make the service provider follow client issues step by step